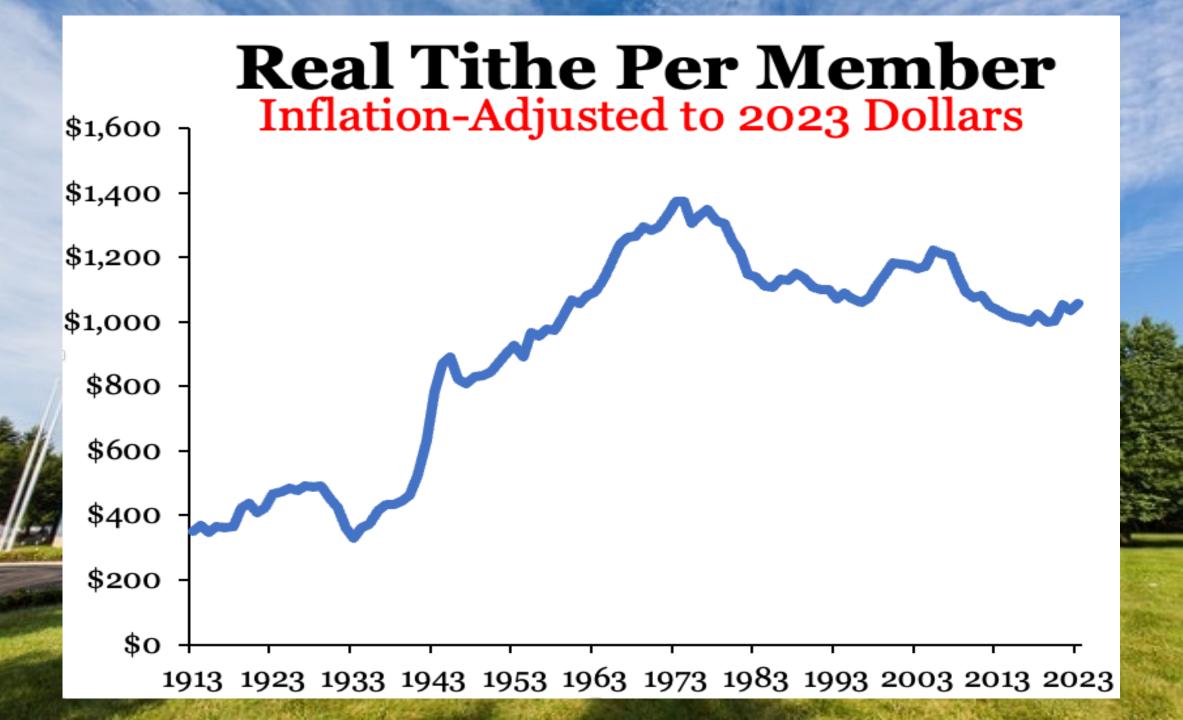

- (2) NAD Tithe Trends
- (3) NAD Membership Trends
  - (4) NAD Pastor and Church Trends