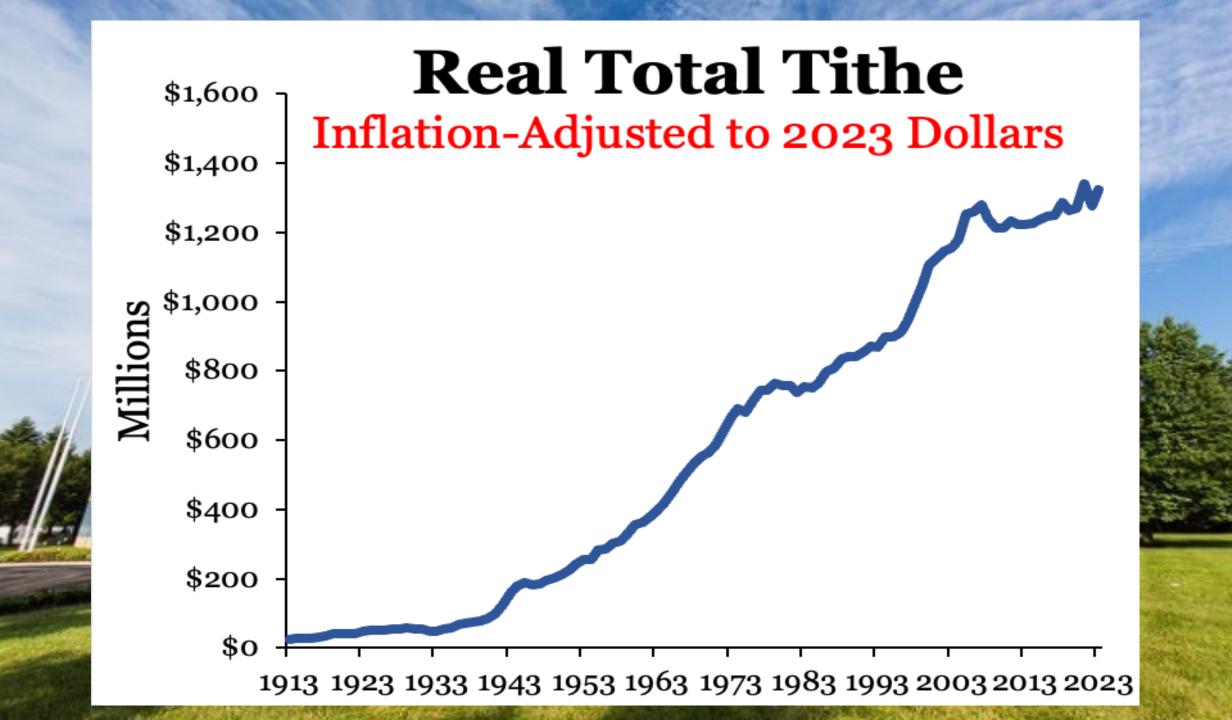

- (2) NAD Tithe Trends
- (3) NAD Membership Trends
  - (4) NAD Pastor and Church Trends