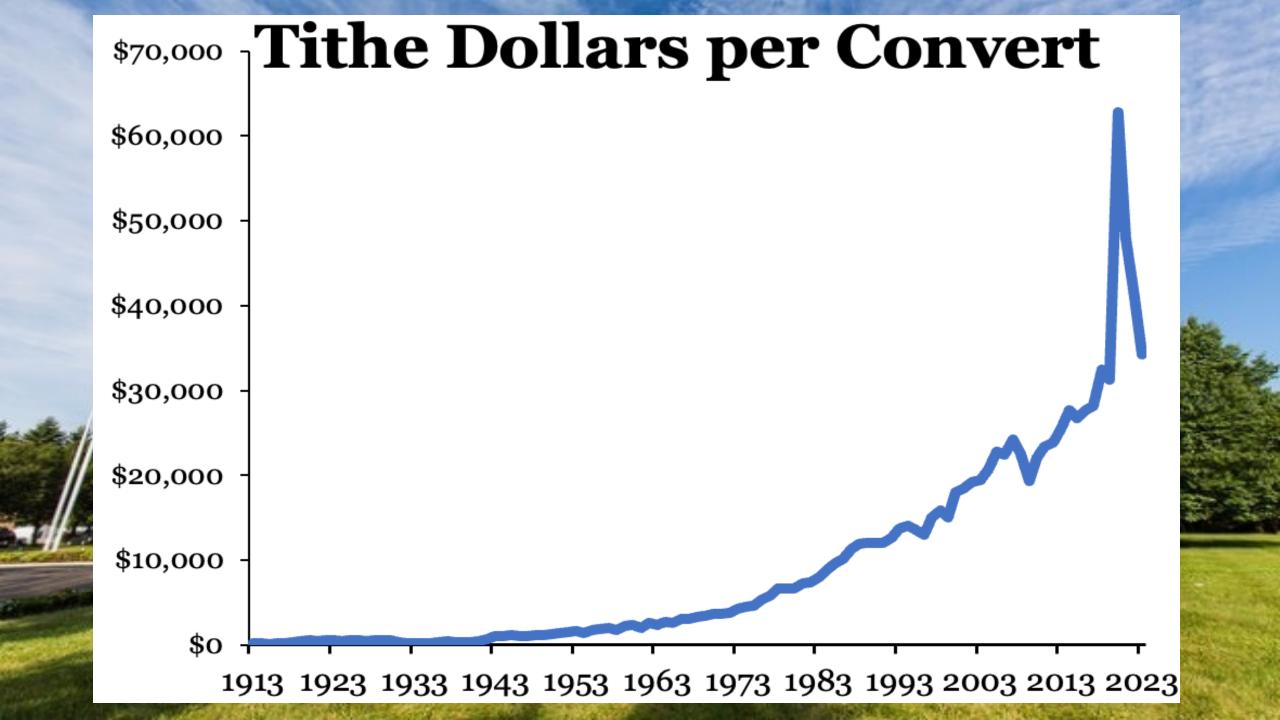

- (2) NAD Tithe Trends
- (3) NAD Membership Trends
  - (4) NAD Pastor and Church Trends