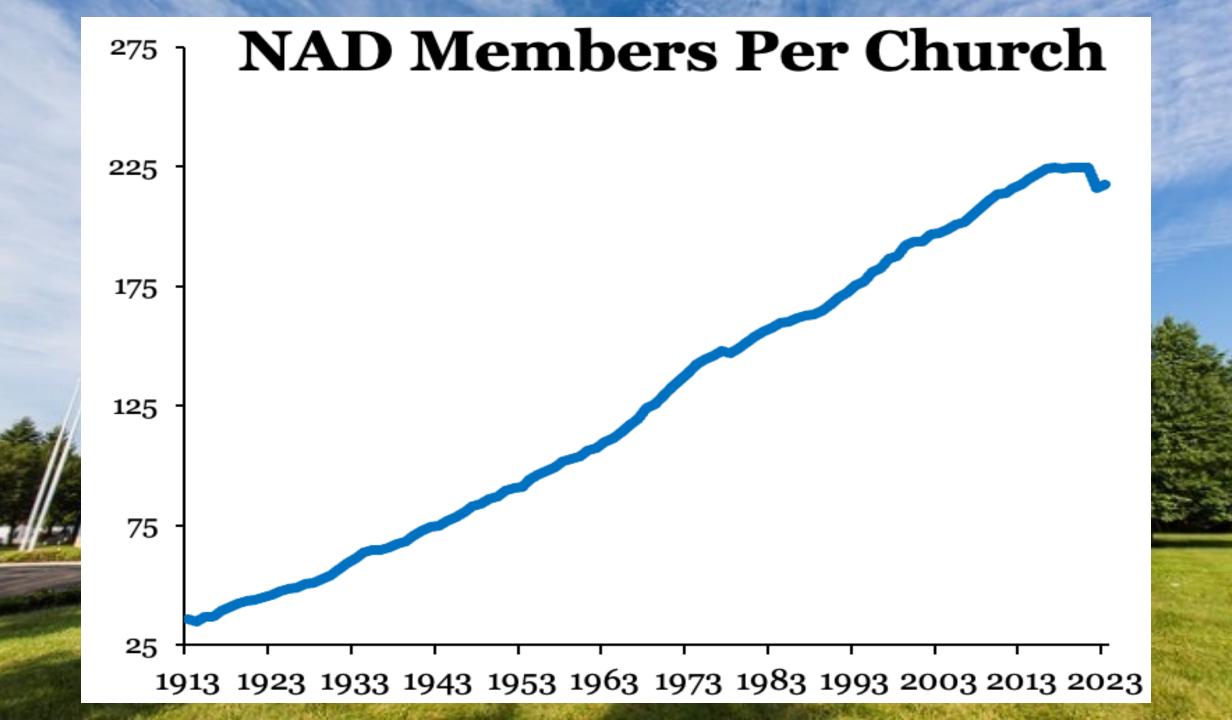

- (2) NAD Tithe Trends
- (3) NAD Membership Trends
  - (4) NAD Pastor and Church Trends