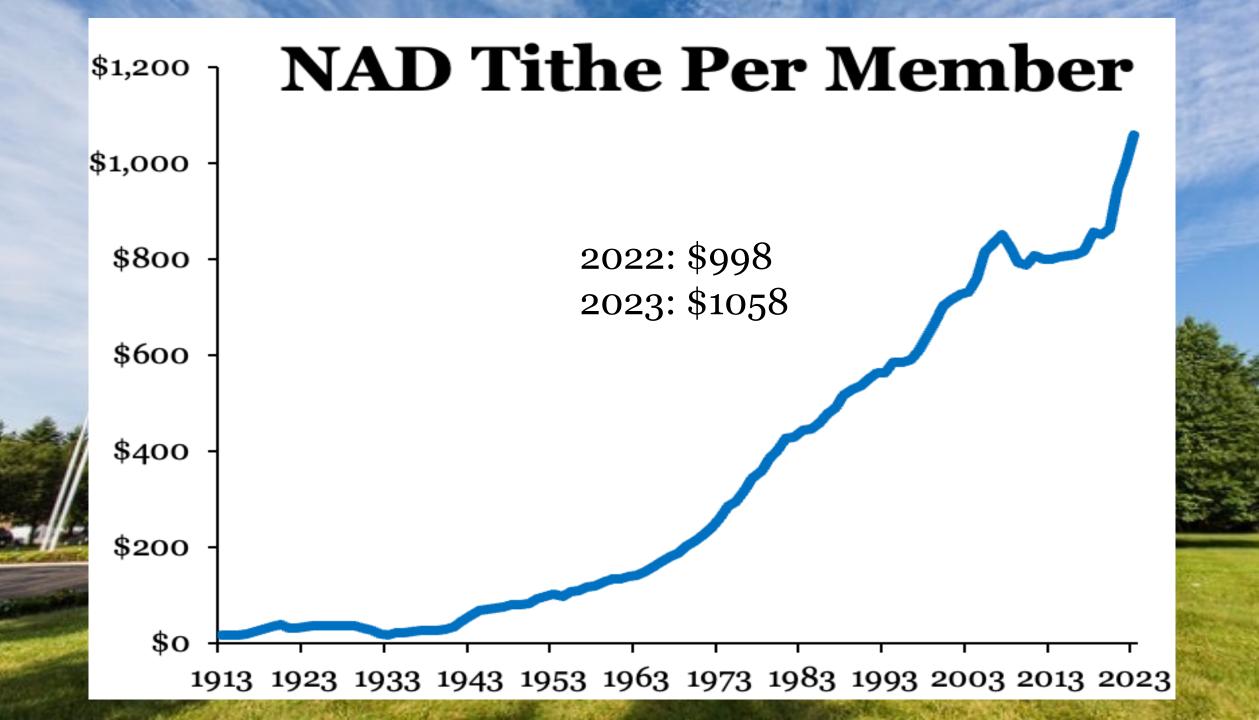

- (2) NAD Tithe Trends
- (3) NAD Membership Trends
  - (4) NAD Pastor and Church Trends