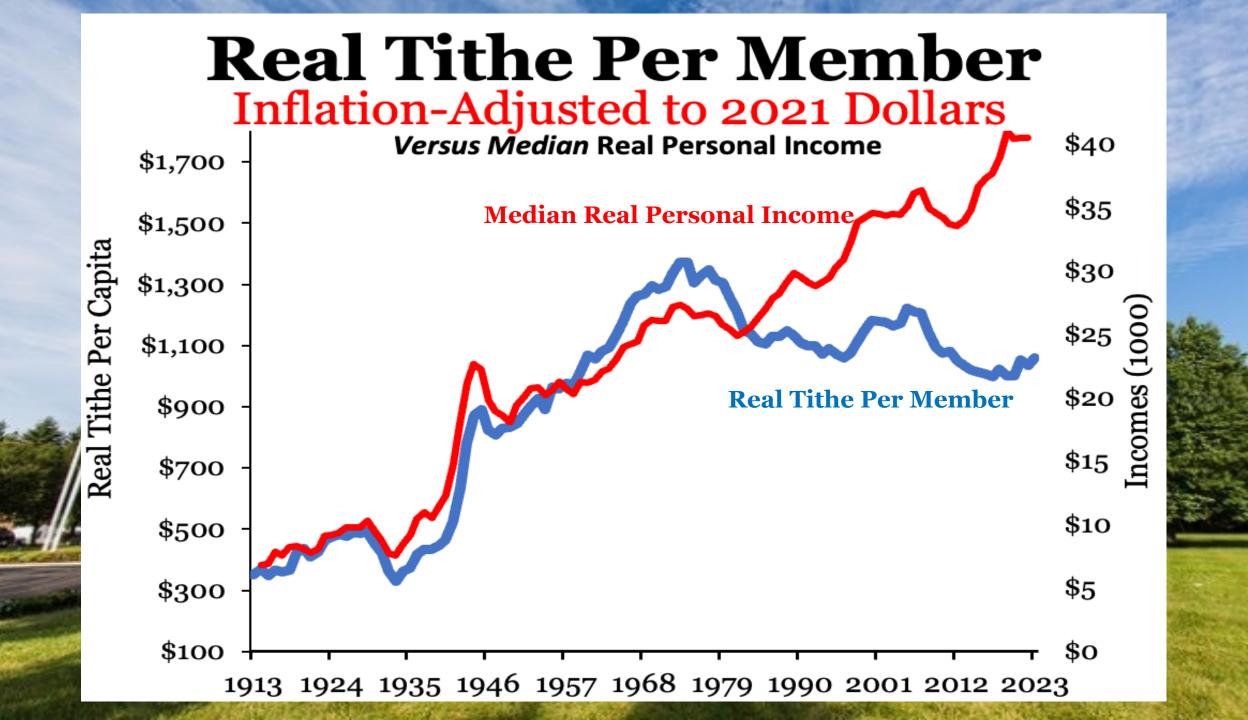

## Possible Explanations

- (1) Giving Elsewhere
- (2) Giving Less
- (3) Average SDA ≠ Average American

|                   | YEAR   | Membership at<br>Beginning of<br>Quarter |   | Conversions<br>Baptims & POF | Adjustments<br>Down |                                                                                                                                                                                                                                                                                                                                                                                                                                                                                                                                                                                                                                                                                                                                                                                                                                                                                                                                                                                                                                                                                                                                                                                                                                                                                                                                                                                                                                                                                                                                                                                                                                                                                                                                                                                                                                                                                                                                                                                                                                                                                                                                |
|-------------------|--------|------------------------------------------|---|------------------------------|---------------------|--------------------------------------------------------------------------------------------------------------------------------------------------------------------------------------------------------------------------------------------------------------------------------------------------------------------------------------------------------------------------------------------------------------------------------------------------------------------------------------------------------------------------------------------------------------------------------------------------------------------------------------------------------------------------------------------------------------------------------------------------------------------------------------------------------------------------------------------------------------------------------------------------------------------------------------------------------------------------------------------------------------------------------------------------------------------------------------------------------------------------------------------------------------------------------------------------------------------------------------------------------------------------------------------------------------------------------------------------------------------------------------------------------------------------------------------------------------------------------------------------------------------------------------------------------------------------------------------------------------------------------------------------------------------------------------------------------------------------------------------------------------------------------------------------------------------------------------------------------------------------------------------------------------------------------------------------------------------------------------------------------------------------------------------------------------------------------------------------------------------------------|
|                   | Dec-19 | 1,256,258                                |   | 10,871                       | 109                 |                                                                                                                                                                                                                                                                                                                                                                                                                                                                                                                                                                                                                                                                                                                                                                                                                                                                                                                                                                                                                                                                                                                                                                                                                                                                                                                                                                                                                                                                                                                                                                                                                                                                                                                                                                                                                                                                                                                                                                                                                                                                                                                                |
|                   | Mar-20 | 1,262,927                                |   | 5,070                        | 235                 |                                                                                                                                                                                                                                                                                                                                                                                                                                                                                                                                                                                                                                                                                                                                                                                                                                                                                                                                                                                                                                                                                                                                                                                                                                                                                                                                                                                                                                                                                                                                                                                                                                                                                                                                                                                                                                                                                                                                                                                                                                                                                                                                |
|                   | Jun-20 | 1,264,002                                |   | 1,984                        | 203                 |                                                                                                                                                                                                                                                                                                                                                                                                                                                                                                                                                                                                                                                                                                                                                                                                                                                                                                                                                                                                                                                                                                                                                                                                                                                                                                                                                                                                                                                                                                                                                                                                                                                                                                                                                                                                                                                                                                                                                                                                                                                                                                                                |
|                   | Sep-20 | 1,263,064                                |   | 4,581                        | 818                 |                                                                                                                                                                                                                                                                                                                                                                                                                                                                                                                                                                                                                                                                                                                                                                                                                                                                                                                                                                                                                                                                                                                                                                                                                                                                                                                                                                                                                                                                                                                                                                                                                                                                                                                                                                                                                                                                                                                                                                                                                                                                                                                                |
|                   | Dec-20 | 1,264,347                                |   | 5,779                        | 203                 |                                                                                                                                                                                                                                                                                                                                                                                                                                                                                                                                                                                                                                                                                                                                                                                                                                                                                                                                                                                                                                                                                                                                                                                                                                                                                                                                                                                                                                                                                                                                                                                                                                                                                                                                                                                                                                                                                                                                                                                                                                                                                                                                |
|                   | Mar-21 | 1,265,754                                |   | 3,976                        | 200                 | as Salitan Aug                                                                                                                                                                                                                                                                                                                                                                                                                                                                                                                                                                                                                                                                                                                                                                                                                                                                                                                                                                                                                                                                                                                                                                                                                                                                                                                                                                                                                                                                                                                                                                                                                                                                                                                                                                                                                                                                                                                                                                                                                                                                                                                 |
|                   | Jun-21 | 1,265,808                                |   | 5,344                        | 266                 |                                                                                                                                                                                                                                                                                                                                                                                                                                                                                                                                                                                                                                                                                                                                                                                                                                                                                                                                                                                                                                                                                                                                                                                                                                                                                                                                                                                                                                                                                                                                                                                                                                                                                                                                                                                                                                                                                                                                                                                                                                                                                                                                |
| 7                 | Sep-21 | 1,267,711                                |   | 7,143                        | 191                 | THE RESERVE OF THE PERSON OF T |
| //                | Dec-21 | 1,271,891                                |   | 8,688                        | 6,952               |                                                                                                                                                                                                                                                                                                                                                                                                                                                                                                                                                                                                                                                                                                                                                                                                                                                                                                                                                                                                                                                                                                                                                                                                                                                                                                                                                                                                                                                                                                                                                                                                                                                                                                                                                                                                                                                                                                                                                                                                                                                                                                                                |
|                   | Mar-22 | 1,271,642                                |   | 4,843                        | 52,434              |                                                                                                                                                                                                                                                                                                                                                                                                                                                                                                                                                                                                                                                                                                                                                                                                                                                                                                                                                                                                                                                                                                                                                                                                                                                                                                                                                                                                                                                                                                                                                                                                                                                                                                                                                                                                                                                                                                                                                                                                                                                                                                                                |
|                   | Jun-22 | 1,219,855                                |   | 7,396                        | 236                 |                                                                                                                                                                                                                                                                                                                                                                                                                                                                                                                                                                                                                                                                                                                                                                                                                                                                                                                                                                                                                                                                                                                                                                                                                                                                                                                                                                                                                                                                                                                                                                                                                                                                                                                                                                                                                                                                                                                                                                                                                                                                                                                                |
|                   | Sep-22 | 1,224,769                                |   | 7,796                        | 174                 | 言を記する。                                                                                                                                                                                                                                                                                                                                                                                                                                                                                                                                                                                                                                                                                                                                                                                                                                                                                                                                                                                                                                                                                                                                                                                                                                                                                                                                                                                                                                                                                                                                                                                                                                                                                                                                                                                                                                                                                                                                                                                                                                                                                                                         |
| Ball And          | Dec-22 | 1,228,848                                |   | 9,989                        | 288                 |                                                                                                                                                                                                                                                                                                                                                                                                                                                                                                                                                                                                                                                                                                                                                                                                                                                                                                                                                                                                                                                                                                                                                                                                                                                                                                                                                                                                                                                                                                                                                                                                                                                                                                                                                                                                                                                                                                                                                                                                                                                                                                                                |
| -                 | Mar-23 | 1,234,397                                |   | 6,948                        | 79                  |                                                                                                                                                                                                                                                                                                                                                                                                                                                                                                                                                                                                                                                                                                                                                                                                                                                                                                                                                                                                                                                                                                                                                                                                                                                                                                                                                                                                                                                                                                                                                                                                                                                                                                                                                                                                                                                                                                                                                                                                                                                                                                                                |
| State of the last | Jun-23 | 1,237,135                                |   | 8,837                        | 136                 | THAT IS NOT THE PARTY OF THE PA |
|                   | Sep-23 | 1,243,206                                |   | 9,449                        | 79                  |                                                                                                                                                                                                                                                                                                                                                                                                                                                                                                                                                                                                                                                                                                                                                                                                                                                                                                                                                                                                                                                                                                                                                                                                                                                                                                                                                                                                                                                                                                                                                                                                                                                                                                                                                                                                                                                                                                                                                                                                                                                                                                                                |
|                   | Dec-23 | 1,249,842                                | L | 13,434                       | 322                 |                                                                                                                                                                                                                                                                                                                                                                                                                                                                                                                                                                                                                                                                                                                                                                                                                                                                                                                                                                                                                                                                                                                                                                                                                                                                                                                                                                                                                                                                                                                                                                                                                                                                                                                                                                                                                                                                                                                                                                                                                                                                                                                                |