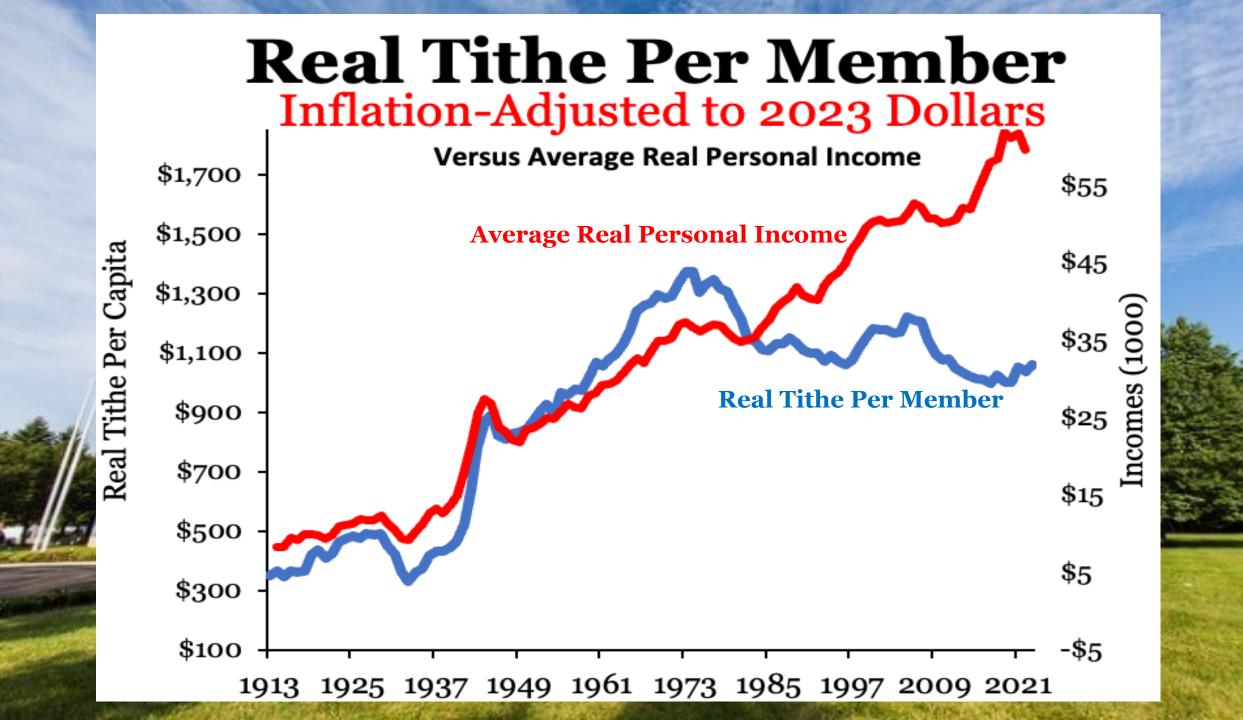

## Possible Explanations

- (1) Giving Elsewhere
- (2) Giving Less
- (3) Average SDA ≠ Average American

|                   | YEAR   | Membership at<br>Beginning of<br>Quarter |   | Conversions<br>Baptims & POF | Adjustments<br>Down |                                                                                                                                                                                                                                                                                                                                                                                                                                                                                                                                                                                                                                                                                                                                                                                                                                                                                                                                                                                                                                                                                                                                                                                                                                                                                                                                                                                                                                                                                                                                                                                                                                                                                                                                                                                                                                                                                                                                                                                                                                                                                                                                |
|-------------------|--------|------------------------------------------|---|------------------------------|---------------------|--------------------------------------------------------------------------------------------------------------------------------------------------------------------------------------------------------------------------------------------------------------------------------------------------------------------------------------------------------------------------------------------------------------------------------------------------------------------------------------------------------------------------------------------------------------------------------------------------------------------------------------------------------------------------------------------------------------------------------------------------------------------------------------------------------------------------------------------------------------------------------------------------------------------------------------------------------------------------------------------------------------------------------------------------------------------------------------------------------------------------------------------------------------------------------------------------------------------------------------------------------------------------------------------------------------------------------------------------------------------------------------------------------------------------------------------------------------------------------------------------------------------------------------------------------------------------------------------------------------------------------------------------------------------------------------------------------------------------------------------------------------------------------------------------------------------------------------------------------------------------------------------------------------------------------------------------------------------------------------------------------------------------------------------------------------------------------------------------------------------------------|
|                   | Dec-19 | 1,256,258                                |   | 10,871                       | 109                 |                                                                                                                                                                                                                                                                                                                                                                                                                                                                                                                                                                                                                                                                                                                                                                                                                                                                                                                                                                                                                                                                                                                                                                                                                                                                                                                                                                                                                                                                                                                                                                                                                                                                                                                                                                                                                                                                                                                                                                                                                                                                                                                                |
|                   | Mar-20 | 1,262,927                                |   | 5,070                        | 235                 |                                                                                                                                                                                                                                                                                                                                                                                                                                                                                                                                                                                                                                                                                                                                                                                                                                                                                                                                                                                                                                                                                                                                                                                                                                                                                                                                                                                                                                                                                                                                                                                                                                                                                                                                                                                                                                                                                                                                                                                                                                                                                                                                |
|                   | Jun-20 | 1,264,002                                |   | 1,984                        | 203                 |                                                                                                                                                                                                                                                                                                                                                                                                                                                                                                                                                                                                                                                                                                                                                                                                                                                                                                                                                                                                                                                                                                                                                                                                                                                                                                                                                                                                                                                                                                                                                                                                                                                                                                                                                                                                                                                                                                                                                                                                                                                                                                                                |
|                   | Sep-20 | 1,263,064                                |   | 4,581                        | 818                 |                                                                                                                                                                                                                                                                                                                                                                                                                                                                                                                                                                                                                                                                                                                                                                                                                                                                                                                                                                                                                                                                                                                                                                                                                                                                                                                                                                                                                                                                                                                                                                                                                                                                                                                                                                                                                                                                                                                                                                                                                                                                                                                                |
|                   | Dec-20 | 1,264,347                                |   | 5,779                        | 203                 |                                                                                                                                                                                                                                                                                                                                                                                                                                                                                                                                                                                                                                                                                                                                                                                                                                                                                                                                                                                                                                                                                                                                                                                                                                                                                                                                                                                                                                                                                                                                                                                                                                                                                                                                                                                                                                                                                                                                                                                                                                                                                                                                |
|                   | Mar-21 | 1,265,754                                |   | 3,976                        | 200                 | as Salitan Aug                                                                                                                                                                                                                                                                                                                                                                                                                                                                                                                                                                                                                                                                                                                                                                                                                                                                                                                                                                                                                                                                                                                                                                                                                                                                                                                                                                                                                                                                                                                                                                                                                                                                                                                                                                                                                                                                                                                                                                                                                                                                                                                 |
|                   | Jun-21 | 1,265,808                                |   | 5,344                        | 266                 |                                                                                                                                                                                                                                                                                                                                                                                                                                                                                                                                                                                                                                                                                                                                                                                                                                                                                                                                                                                                                                                                                                                                                                                                                                                                                                                                                                                                                                                                                                                                                                                                                                                                                                                                                                                                                                                                                                                                                                                                                                                                                                                                |
| 7                 | Sep-21 | 1,267,711                                |   | 7,143                        | 191                 | THE RESERVE OF THE PERSON OF T |
| //                | Dec-21 | 1,271,891                                |   | 8,688                        | 6,952               |                                                                                                                                                                                                                                                                                                                                                                                                                                                                                                                                                                                                                                                                                                                                                                                                                                                                                                                                                                                                                                                                                                                                                                                                                                                                                                                                                                                                                                                                                                                                                                                                                                                                                                                                                                                                                                                                                                                                                                                                                                                                                                                                |
|                   | Mar-22 | 1,271,642                                |   | 4,843                        | 52,434              |                                                                                                                                                                                                                                                                                                                                                                                                                                                                                                                                                                                                                                                                                                                                                                                                                                                                                                                                                                                                                                                                                                                                                                                                                                                                                                                                                                                                                                                                                                                                                                                                                                                                                                                                                                                                                                                                                                                                                                                                                                                                                                                                |
|                   | Jun-22 | 1,219,855                                |   | 7,396                        | 236                 |                                                                                                                                                                                                                                                                                                                                                                                                                                                                                                                                                                                                                                                                                                                                                                                                                                                                                                                                                                                                                                                                                                                                                                                                                                                                                                                                                                                                                                                                                                                                                                                                                                                                                                                                                                                                                                                                                                                                                                                                                                                                                                                                |
|                   | Sep-22 | 1,224,769                                |   | 7,796                        | 174                 | 言を記する。                                                                                                                                                                                                                                                                                                                                                                                                                                                                                                                                                                                                                                                                                                                                                                                                                                                                                                                                                                                                                                                                                                                                                                                                                                                                                                                                                                                                                                                                                                                                                                                                                                                                                                                                                                                                                                                                                                                                                                                                                                                                                                                         |
| Ball And          | Dec-22 | 1,228,848                                |   | 9,989                        | 288                 |                                                                                                                                                                                                                                                                                                                                                                                                                                                                                                                                                                                                                                                                                                                                                                                                                                                                                                                                                                                                                                                                                                                                                                                                                                                                                                                                                                                                                                                                                                                                                                                                                                                                                                                                                                                                                                                                                                                                                                                                                                                                                                                                |
| -                 | Mar-23 | 1,234,397                                |   | 6,948                        | 79                  |                                                                                                                                                                                                                                                                                                                                                                                                                                                                                                                                                                                                                                                                                                                                                                                                                                                                                                                                                                                                                                                                                                                                                                                                                                                                                                                                                                                                                                                                                                                                                                                                                                                                                                                                                                                                                                                                                                                                                                                                                                                                                                                                |
| State of the last | Jun-23 | 1,237,135                                |   | 8,837                        | 136                 | THAT IS NOT THE PARTY OF THE PA |
|                   | Sep-23 | 1,243,206                                |   | 9,449                        | 79                  |                                                                                                                                                                                                                                                                                                                                                                                                                                                                                                                                                                                                                                                                                                                                                                                                                                                                                                                                                                                                                                                                                                                                                                                                                                                                                                                                                                                                                                                                                                                                                                                                                                                                                                                                                                                                                                                                                                                                                                                                                                                                                                                                |
|                   | Dec-23 | 1,249,842                                | L | 13,434                       | 322                 |                                                                                                                                                                                                                                                                                                                                                                                                                                                                                                                                                                                                                                                                                                                                                                                                                                                                                                                                                                                                                                                                                                                                                                                                                                                                                                                                                                                                                                                                                                                                                                                                                                                                                                                                                                                                                                                                                                                                                                                                                                                                                                                                |