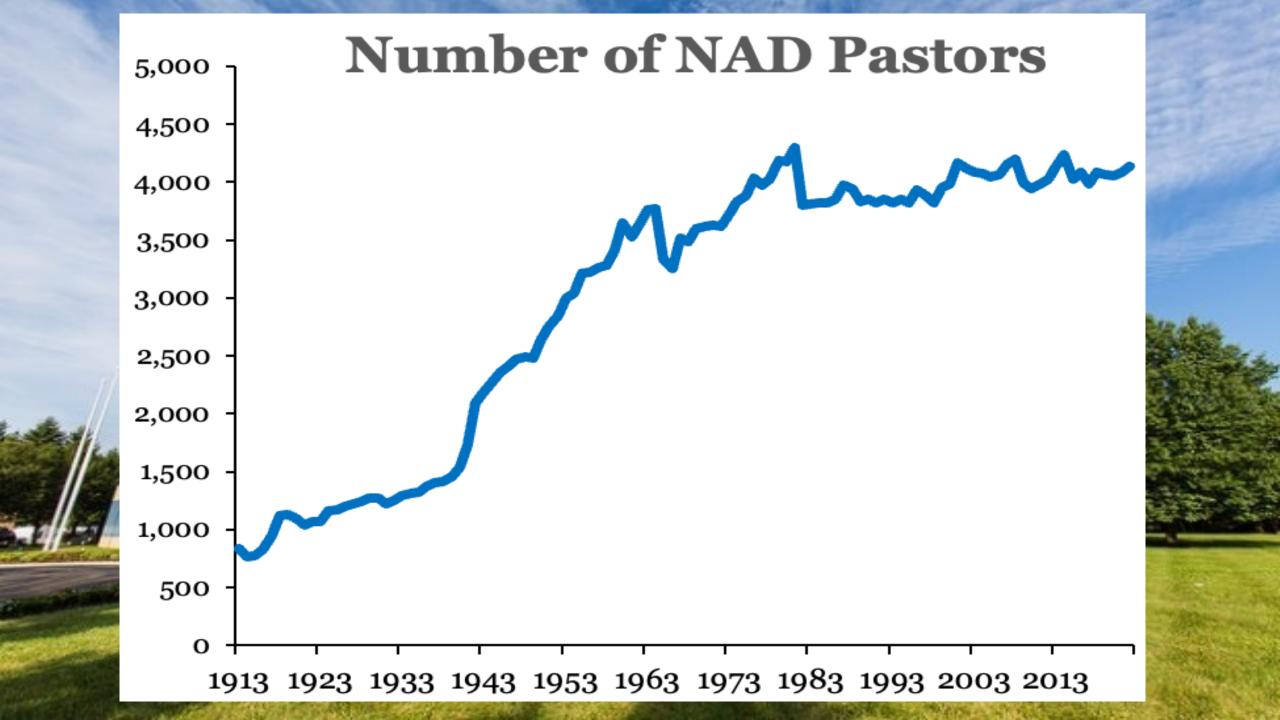

- (2) NAD Tithe Trends
- (3) NAD Membership Trends
  - (4) NAD Pastor and Church Trends