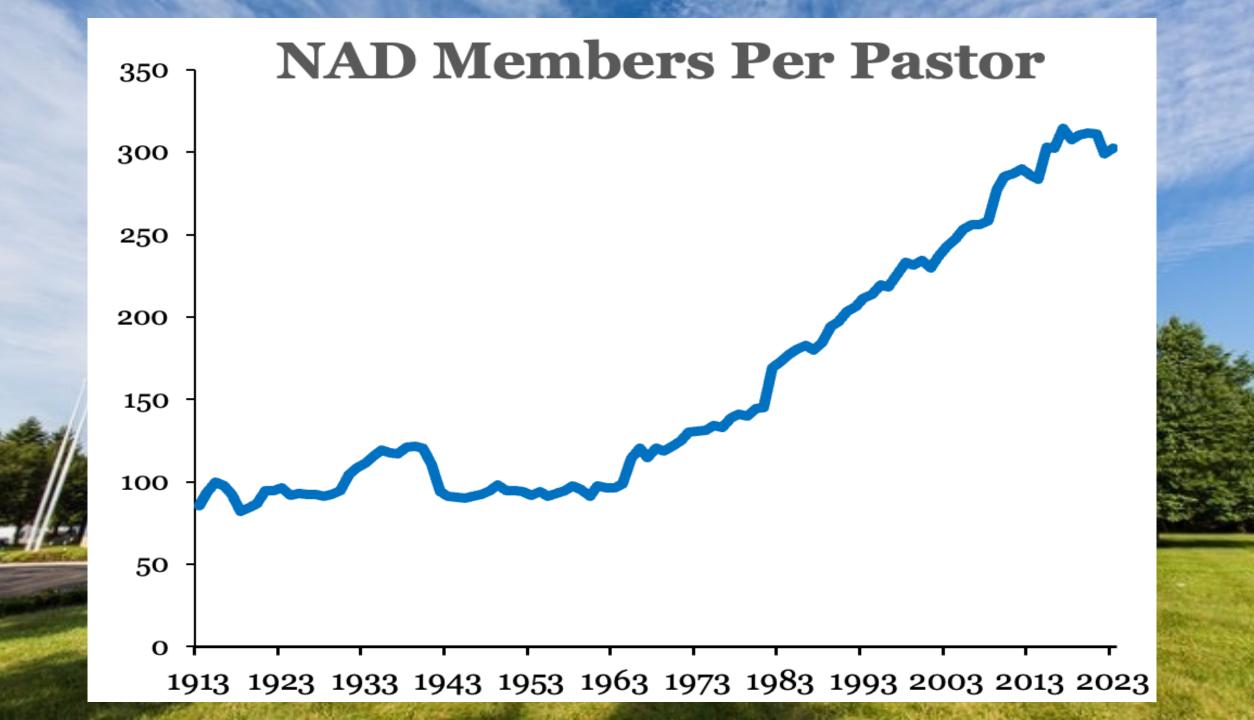

- (2) NAD Tithe Trends
- (3) NAD Membership Trends
  - (4) NAD Pastor and Church Trends