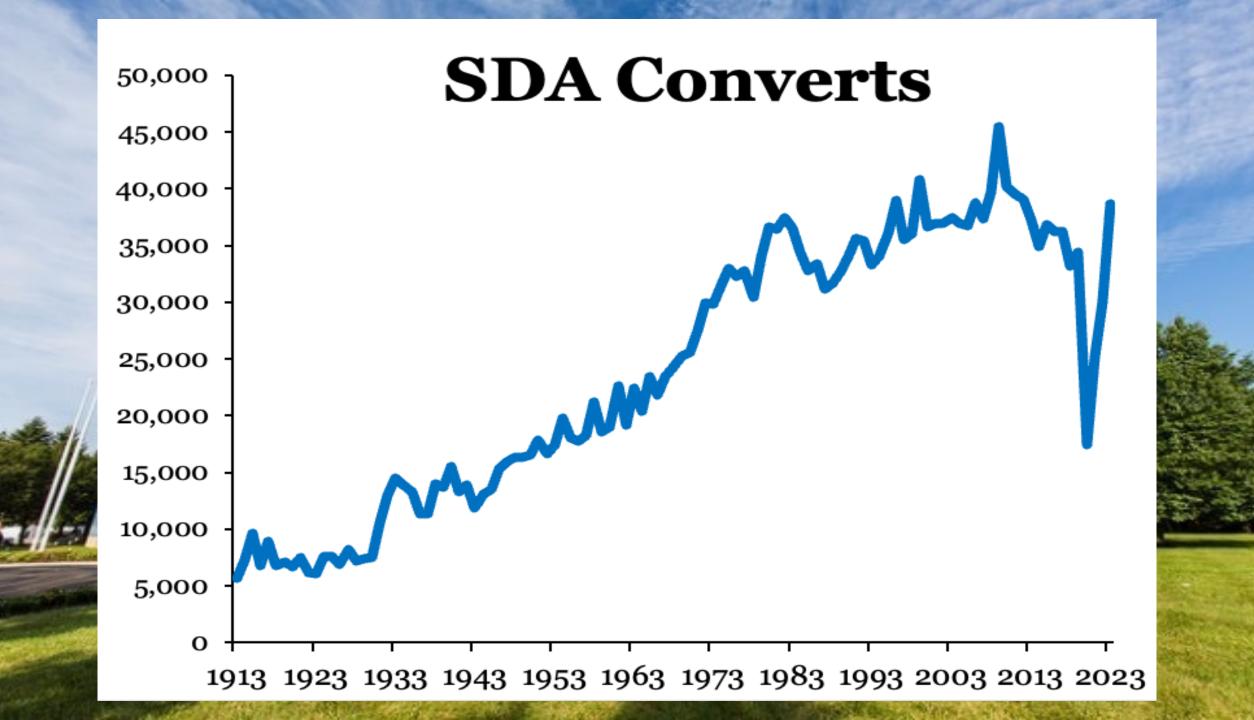

- (2) NAD Tithe Trends
- (3) NAD Membership Trends
  - (4) NAD Pastor and Church Trends

## Possible Explanations

- (1) Giving Elsewhere
- (2) Giving Less
- (3) Average SDA ≠ Average American

|                   | YEAR   | Membership at<br>Beginning of<br>Quarter |   | Conversions<br>Baptims & POF | Adjustments<br>Down |                                                                                                                                                                                                                                                                                                                                                                                                                                                                                                                                                                                                                                                                                                                                                                                                                                                                                                                                                                                                                                                                                                                                                                                                                                                                                                                                                                                                                                                                                                                                                                                                                                                                                                                                                                                                                                                                                                                                                                                                                                                                                                                                |
|-------------------|--------|------------------------------------------|---|------------------------------|---------------------|--------------------------------------------------------------------------------------------------------------------------------------------------------------------------------------------------------------------------------------------------------------------------------------------------------------------------------------------------------------------------------------------------------------------------------------------------------------------------------------------------------------------------------------------------------------------------------------------------------------------------------------------------------------------------------------------------------------------------------------------------------------------------------------------------------------------------------------------------------------------------------------------------------------------------------------------------------------------------------------------------------------------------------------------------------------------------------------------------------------------------------------------------------------------------------------------------------------------------------------------------------------------------------------------------------------------------------------------------------------------------------------------------------------------------------------------------------------------------------------------------------------------------------------------------------------------------------------------------------------------------------------------------------------------------------------------------------------------------------------------------------------------------------------------------------------------------------------------------------------------------------------------------------------------------------------------------------------------------------------------------------------------------------------------------------------------------------------------------------------------------------|
|                   | Dec-19 | 1,256,258                                |   | 10,871                       | 109                 |                                                                                                                                                                                                                                                                                                                                                                                                                                                                                                                                                                                                                                                                                                                                                                                                                                                                                                                                                                                                                                                                                                                                                                                                                                                                                                                                                                                                                                                                                                                                                                                                                                                                                                                                                                                                                                                                                                                                                                                                                                                                                                                                |
|                   | Mar-20 | 1,262,927                                |   | 5,070                        | 235                 |                                                                                                                                                                                                                                                                                                                                                                                                                                                                                                                                                                                                                                                                                                                                                                                                                                                                                                                                                                                                                                                                                                                                                                                                                                                                                                                                                                                                                                                                                                                                                                                                                                                                                                                                                                                                                                                                                                                                                                                                                                                                                                                                |
|                   | Jun-20 | 1,264,002                                |   | 1,984                        | 203                 |                                                                                                                                                                                                                                                                                                                                                                                                                                                                                                                                                                                                                                                                                                                                                                                                                                                                                                                                                                                                                                                                                                                                                                                                                                                                                                                                                                                                                                                                                                                                                                                                                                                                                                                                                                                                                                                                                                                                                                                                                                                                                                                                |
|                   | Sep-20 | 1,263,064                                |   | 4,581                        | 818                 |                                                                                                                                                                                                                                                                                                                                                                                                                                                                                                                                                                                                                                                                                                                                                                                                                                                                                                                                                                                                                                                                                                                                                                                                                                                                                                                                                                                                                                                                                                                                                                                                                                                                                                                                                                                                                                                                                                                                                                                                                                                                                                                                |
|                   | Dec-20 | 1,264,347                                |   | 5,779                        | 203                 |                                                                                                                                                                                                                                                                                                                                                                                                                                                                                                                                                                                                                                                                                                                                                                                                                                                                                                                                                                                                                                                                                                                                                                                                                                                                                                                                                                                                                                                                                                                                                                                                                                                                                                                                                                                                                                                                                                                                                                                                                                                                                                                                |
|                   | Mar-21 | 1,265,754                                |   | 3,976                        | 200                 | as Salitan Aug                                                                                                                                                                                                                                                                                                                                                                                                                                                                                                                                                                                                                                                                                                                                                                                                                                                                                                                                                                                                                                                                                                                                                                                                                                                                                                                                                                                                                                                                                                                                                                                                                                                                                                                                                                                                                                                                                                                                                                                                                                                                                                                 |
|                   | Jun-21 | 1,265,808                                |   | 5,344                        | 266                 |                                                                                                                                                                                                                                                                                                                                                                                                                                                                                                                                                                                                                                                                                                                                                                                                                                                                                                                                                                                                                                                                                                                                                                                                                                                                                                                                                                                                                                                                                                                                                                                                                                                                                                                                                                                                                                                                                                                                                                                                                                                                                                                                |
| 7                 | Sep-21 | 1,267,711                                |   | 7,143                        | 191                 | THE RESERVE OF THE PERSON OF T |
| //                | Dec-21 | 1,271,891                                |   | 8,688                        | 6,952               |                                                                                                                                                                                                                                                                                                                                                                                                                                                                                                                                                                                                                                                                                                                                                                                                                                                                                                                                                                                                                                                                                                                                                                                                                                                                                                                                                                                                                                                                                                                                                                                                                                                                                                                                                                                                                                                                                                                                                                                                                                                                                                                                |
|                   | Mar-22 | 1,271,642                                |   | 4,843                        | 52,434              |                                                                                                                                                                                                                                                                                                                                                                                                                                                                                                                                                                                                                                                                                                                                                                                                                                                                                                                                                                                                                                                                                                                                                                                                                                                                                                                                                                                                                                                                                                                                                                                                                                                                                                                                                                                                                                                                                                                                                                                                                                                                                                                                |
|                   | Jun-22 | 1,219,855                                |   | 7,396                        | 236                 |                                                                                                                                                                                                                                                                                                                                                                                                                                                                                                                                                                                                                                                                                                                                                                                                                                                                                                                                                                                                                                                                                                                                                                                                                                                                                                                                                                                                                                                                                                                                                                                                                                                                                                                                                                                                                                                                                                                                                                                                                                                                                                                                |
|                   | Sep-22 | 1,224,769                                |   | 7,796                        | 174                 | 言を記する。                                                                                                                                                                                                                                                                                                                                                                                                                                                                                                                                                                                                                                                                                                                                                                                                                                                                                                                                                                                                                                                                                                                                                                                                                                                                                                                                                                                                                                                                                                                                                                                                                                                                                                                                                                                                                                                                                                                                                                                                                                                                                                                         |
| Ball And          | Dec-22 | 1,228,848                                |   | 9,989                        | 288                 |                                                                                                                                                                                                                                                                                                                                                                                                                                                                                                                                                                                                                                                                                                                                                                                                                                                                                                                                                                                                                                                                                                                                                                                                                                                                                                                                                                                                                                                                                                                                                                                                                                                                                                                                                                                                                                                                                                                                                                                                                                                                                                                                |
| -                 | Mar-23 | 1,234,397                                |   | 6,948                        | 79                  |                                                                                                                                                                                                                                                                                                                                                                                                                                                                                                                                                                                                                                                                                                                                                                                                                                                                                                                                                                                                                                                                                                                                                                                                                                                                                                                                                                                                                                                                                                                                                                                                                                                                                                                                                                                                                                                                                                                                                                                                                                                                                                                                |
| State of the last | Jun-23 | 1,237,135                                |   | 8,837                        | 136                 | THAT IS NOT THE PARTY OF THE PA |
|                   | Sep-23 | 1,243,206                                |   | 9,449                        | 79                  |                                                                                                                                                                                                                                                                                                                                                                                                                                                                                                                                                                                                                                                                                                                                                                                                                                                                                                                                                                                                                                                                                                                                                                                                                                                                                                                                                                                                                                                                                                                                                                                                                                                                                                                                                                                                                                                                                                                                                                                                                                                                                                                                |
|                   | Dec-23 | 1,249,842                                | L | 13,434                       | 322                 |                                                                                                                                                                                                                                                                                                                                                                                                                                                                                                                                                                                                                                                                                                                                                                                                                                                                                                                                                                                                                                                                                                                                                                                                                                                                                                                                                                                                                                                                                                                                                                                                                                                                                                                                                                                                                                                                                                                                                                                                                                                                                                                                |