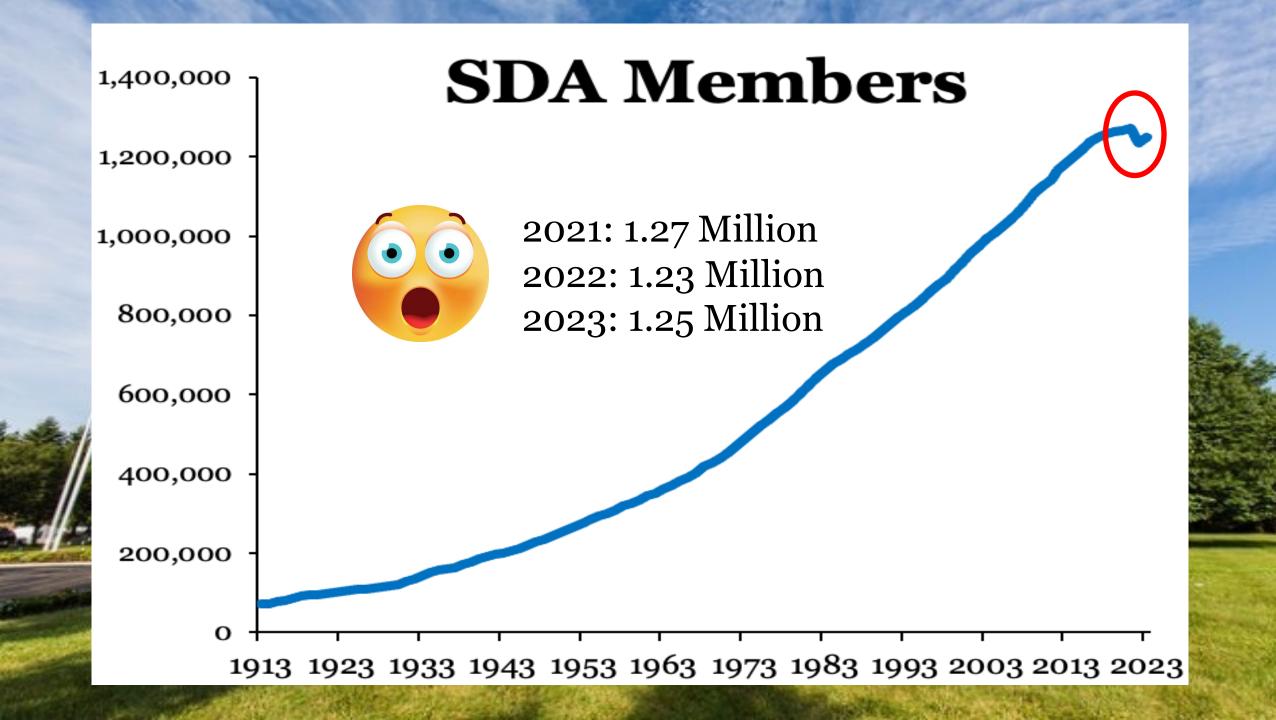

- (2) NAD Tithe Trends
- (3) NAD Membership Trends
  - (4) NAD Pastor and Church Trends

## Possible Explanations

- (1) Giving Elsewhere
- (2) Giving Less
- (3) Average SDA ≠ Average American

|                   | YEAR   | Membership at<br>Beginning of<br>Quarter |   | Conversions<br>Baptims & POF | Adjustments<br>Down |                                                                                                                                                                                                                                                                                                                                                                                                                                                                                                                                                                                                                                                                                                                                                                                                                                                                                                                                                                                                                                                                                                                                                                                                                                                                                                                                                                                                                                                                                                                                                                                                                                                                                                                                                                                                                                                                                                                                                                                                                                                                                                                                |
|-------------------|--------|------------------------------------------|---|------------------------------|---------------------|--------------------------------------------------------------------------------------------------------------------------------------------------------------------------------------------------------------------------------------------------------------------------------------------------------------------------------------------------------------------------------------------------------------------------------------------------------------------------------------------------------------------------------------------------------------------------------------------------------------------------------------------------------------------------------------------------------------------------------------------------------------------------------------------------------------------------------------------------------------------------------------------------------------------------------------------------------------------------------------------------------------------------------------------------------------------------------------------------------------------------------------------------------------------------------------------------------------------------------------------------------------------------------------------------------------------------------------------------------------------------------------------------------------------------------------------------------------------------------------------------------------------------------------------------------------------------------------------------------------------------------------------------------------------------------------------------------------------------------------------------------------------------------------------------------------------------------------------------------------------------------------------------------------------------------------------------------------------------------------------------------------------------------------------------------------------------------------------------------------------------------|
|                   | Dec-19 | 1,256,258                                |   | 10,871                       | 109                 |                                                                                                                                                                                                                                                                                                                                                                                                                                                                                                                                                                                                                                                                                                                                                                                                                                                                                                                                                                                                                                                                                                                                                                                                                                                                                                                                                                                                                                                                                                                                                                                                                                                                                                                                                                                                                                                                                                                                                                                                                                                                                                                                |
|                   | Mar-20 | 1,262,927                                |   | 5,070                        | 235                 |                                                                                                                                                                                                                                                                                                                                                                                                                                                                                                                                                                                                                                                                                                                                                                                                                                                                                                                                                                                                                                                                                                                                                                                                                                                                                                                                                                                                                                                                                                                                                                                                                                                                                                                                                                                                                                                                                                                                                                                                                                                                                                                                |
|                   | Jun-20 | 1,264,002                                |   | 1,984                        | 203                 |                                                                                                                                                                                                                                                                                                                                                                                                                                                                                                                                                                                                                                                                                                                                                                                                                                                                                                                                                                                                                                                                                                                                                                                                                                                                                                                                                                                                                                                                                                                                                                                                                                                                                                                                                                                                                                                                                                                                                                                                                                                                                                                                |
|                   | Sep-20 | 1,263,064                                |   | 4,581                        | 818                 |                                                                                                                                                                                                                                                                                                                                                                                                                                                                                                                                                                                                                                                                                                                                                                                                                                                                                                                                                                                                                                                                                                                                                                                                                                                                                                                                                                                                                                                                                                                                                                                                                                                                                                                                                                                                                                                                                                                                                                                                                                                                                                                                |
|                   | Dec-20 | 1,264,347                                |   | 5,779                        | 203                 |                                                                                                                                                                                                                                                                                                                                                                                                                                                                                                                                                                                                                                                                                                                                                                                                                                                                                                                                                                                                                                                                                                                                                                                                                                                                                                                                                                                                                                                                                                                                                                                                                                                                                                                                                                                                                                                                                                                                                                                                                                                                                                                                |
|                   | Mar-21 | 1,265,754                                |   | 3,976                        | 200                 | as Salitan Aug                                                                                                                                                                                                                                                                                                                                                                                                                                                                                                                                                                                                                                                                                                                                                                                                                                                                                                                                                                                                                                                                                                                                                                                                                                                                                                                                                                                                                                                                                                                                                                                                                                                                                                                                                                                                                                                                                                                                                                                                                                                                                                                 |
|                   | Jun-21 | 1,265,808                                |   | 5,344                        | 266                 |                                                                                                                                                                                                                                                                                                                                                                                                                                                                                                                                                                                                                                                                                                                                                                                                                                                                                                                                                                                                                                                                                                                                                                                                                                                                                                                                                                                                                                                                                                                                                                                                                                                                                                                                                                                                                                                                                                                                                                                                                                                                                                                                |
| 7                 | Sep-21 | 1,267,711                                |   | 7,143                        | 191                 | THE RESERVE OF THE PERSON OF T |
| //                | Dec-21 | 1,271,891                                |   | 8,688                        | 6,952               |                                                                                                                                                                                                                                                                                                                                                                                                                                                                                                                                                                                                                                                                                                                                                                                                                                                                                                                                                                                                                                                                                                                                                                                                                                                                                                                                                                                                                                                                                                                                                                                                                                                                                                                                                                                                                                                                                                                                                                                                                                                                                                                                |
|                   | Mar-22 | 1,271,642                                |   | 4,843                        | 52,434              |                                                                                                                                                                                                                                                                                                                                                                                                                                                                                                                                                                                                                                                                                                                                                                                                                                                                                                                                                                                                                                                                                                                                                                                                                                                                                                                                                                                                                                                                                                                                                                                                                                                                                                                                                                                                                                                                                                                                                                                                                                                                                                                                |
|                   | Jun-22 | 1,219,855                                |   | 7,396                        | 236                 |                                                                                                                                                                                                                                                                                                                                                                                                                                                                                                                                                                                                                                                                                                                                                                                                                                                                                                                                                                                                                                                                                                                                                                                                                                                                                                                                                                                                                                                                                                                                                                                                                                                                                                                                                                                                                                                                                                                                                                                                                                                                                                                                |
|                   | Sep-22 | 1,224,769                                |   | 7,796                        | 174                 | 言を記する。                                                                                                                                                                                                                                                                                                                                                                                                                                                                                                                                                                                                                                                                                                                                                                                                                                                                                                                                                                                                                                                                                                                                                                                                                                                                                                                                                                                                                                                                                                                                                                                                                                                                                                                                                                                                                                                                                                                                                                                                                                                                                                                         |
| Ball And          | Dec-22 | 1,228,848                                |   | 9,989                        | 288                 |                                                                                                                                                                                                                                                                                                                                                                                                                                                                                                                                                                                                                                                                                                                                                                                                                                                                                                                                                                                                                                                                                                                                                                                                                                                                                                                                                                                                                                                                                                                                                                                                                                                                                                                                                                                                                                                                                                                                                                                                                                                                                                                                |
| -                 | Mar-23 | 1,234,397                                |   | 6,948                        | 79                  |                                                                                                                                                                                                                                                                                                                                                                                                                                                                                                                                                                                                                                                                                                                                                                                                                                                                                                                                                                                                                                                                                                                                                                                                                                                                                                                                                                                                                                                                                                                                                                                                                                                                                                                                                                                                                                                                                                                                                                                                                                                                                                                                |
| State of the last | Jun-23 | 1,237,135                                |   | 8,837                        | 136                 | THAT IS NOT THE PARTY OF THE PA |
|                   | Sep-23 | 1,243,206                                |   | 9,449                        | 79                  |                                                                                                                                                                                                                                                                                                                                                                                                                                                                                                                                                                                                                                                                                                                                                                                                                                                                                                                                                                                                                                                                                                                                                                                                                                                                                                                                                                                                                                                                                                                                                                                                                                                                                                                                                                                                                                                                                                                                                                                                                                                                                                                                |
|                   | Dec-23 | 1,249,842                                | L | 13,434                       | 322                 |                                                                                                                                                                                                                                                                                                                                                                                                                                                                                                                                                                                                                                                                                                                                                                                                                                                                                                                                                                                                                                                                                                                                                                                                                                                                                                                                                                                                                                                                                                                                                                                                                                                                                                                                                                                                                                                                                                                                                                                                                                                                                                                                |