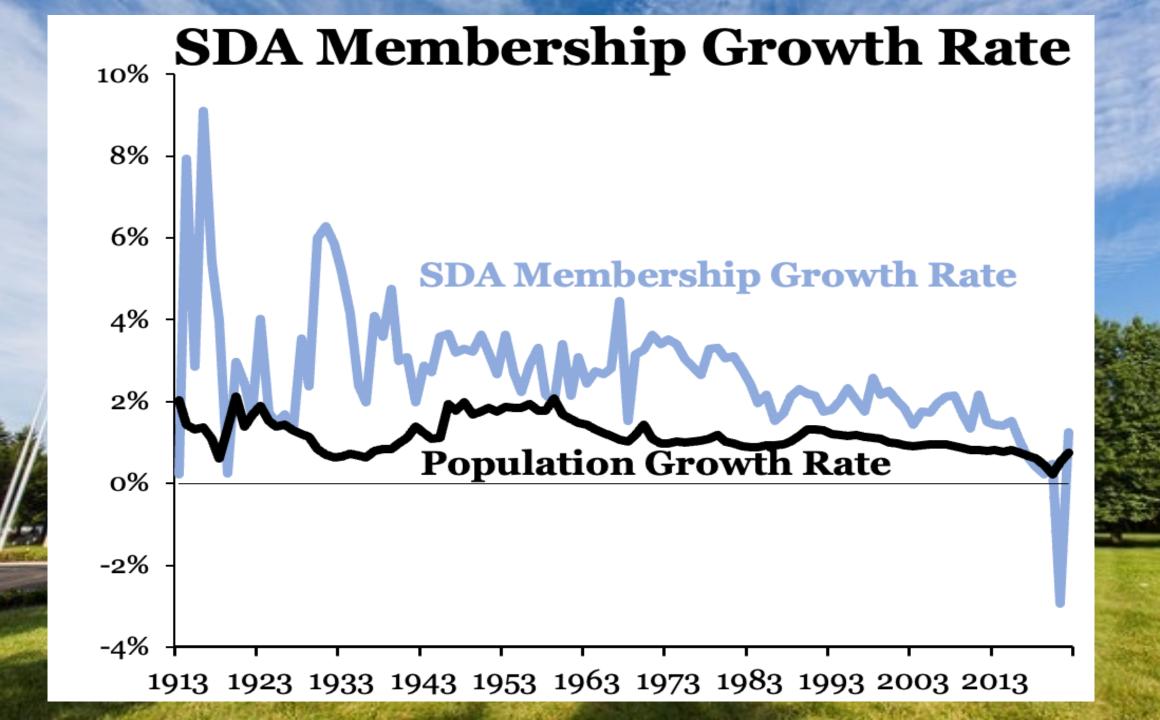

- (2) NAD Tithe Trends
- (3) NAD Membership Trends
  - (4) NAD Pastor and Church Trends